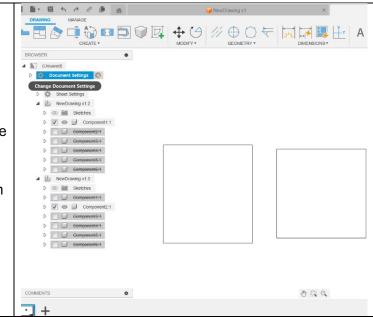

8. Place the section you have created and uncheck the components to the left of your screen that are not in use so you are only generating cut line information that is the outline of you shape. Press return/enter to accept these settings.

9. Place all the pieces for laser cutting and adjust the line colour. Remember when laying out each section of the design, we will be using up a material and to make sure nothing is being wasted try and place each section no less than 2mm apart, optimising the job.