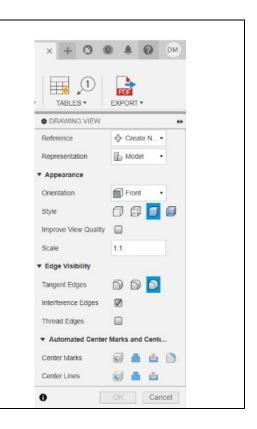

## **Fusion 360 Laser Cutting setup**

3. Next you are going to either lay out your work as is described in the Fusion layout guide, or work with orthographic views of your model.

| <ul> <li>4. Create a drawing and select the model<br/>as the source for the drawing.</li> <li>At this point if you are aiming to create<br/>a contour model of your Fusion 360<br/>design you would switch to a program<br/>like Slicer to generate your laser cut<br/>vectors.</li> </ul> | Image: Solution of the second seco |
|--------------------------------------------------------------------------------------------------------------------------------------------------------------------------------------------------------------------------------------------------------------------------------------------|-------------------------------------------------------------------------------------------------------------------------------------------------------------------------------------------------------------------------------------------------------------------------------------------------------------------------------------------------------------------------------------------------------------------------------------------------------------------------------------------------------------------------------------------------------------------------------------------------------------------------------------------------------------------------------------------------------------------------------------------------------------------------------------------------------------------------------------------------------------------------------------------------------------------------------------------------------------------------------------------------------------------------------------------------------------------------------------------------------------------------------------------------------------------------------------------------------------------------------------------------------------------------------------------------------------------------------------------------------------------------------------------------------------------------------------------------------------------------------------------------------------------------------------------------------------------------------------------------------------------------------------------------------------------------------------------------------------------------------------------------------------------------------------------------------------------------------------------------------------------------------------------------------------------------------------------------------------------------------------------------------------------------------------------------------------------------------------------------|
|--------------------------------------------------------------------------------------------------------------------------------------------------------------------------------------------------------------------------------------------------------------------------------------------|-------------------------------------------------------------------------------------------------------------------------------------------------------------------------------------------------------------------------------------------------------------------------------------------------------------------------------------------------------------------------------------------------------------------------------------------------------------------------------------------------------------------------------------------------------------------------------------------------------------------------------------------------------------------------------------------------------------------------------------------------------------------------------------------------------------------------------------------------------------------------------------------------------------------------------------------------------------------------------------------------------------------------------------------------------------------------------------------------------------------------------------------------------------------------------------------------------------------------------------------------------------------------------------------------------------------------------------------------------------------------------------------------------------------------------------------------------------------------------------------------------------------------------------------------------------------------------------------------------------------------------------------------------------------------------------------------------------------------------------------------------------------------------------------------------------------------------------------------------------------------------------------------------------------------------------------------------------------------------------------------------------------------------------------------------------------------------------------------|

5. Fusion will then create a new tab that is your drawing so you can save that tab to preserve your work.

| Save                        |            | > |
|-----------------------------|------------|---|
| Name:                       |            |   |
| NewDrawing                  |            |   |
| Location:                   |            |   |
| Daniels Learning Fusion 360 |            | • |
|                             |            |   |
|                             |            |   |
|                             |            |   |
|                             | Cancel Sav |   |
|                             |            |   |