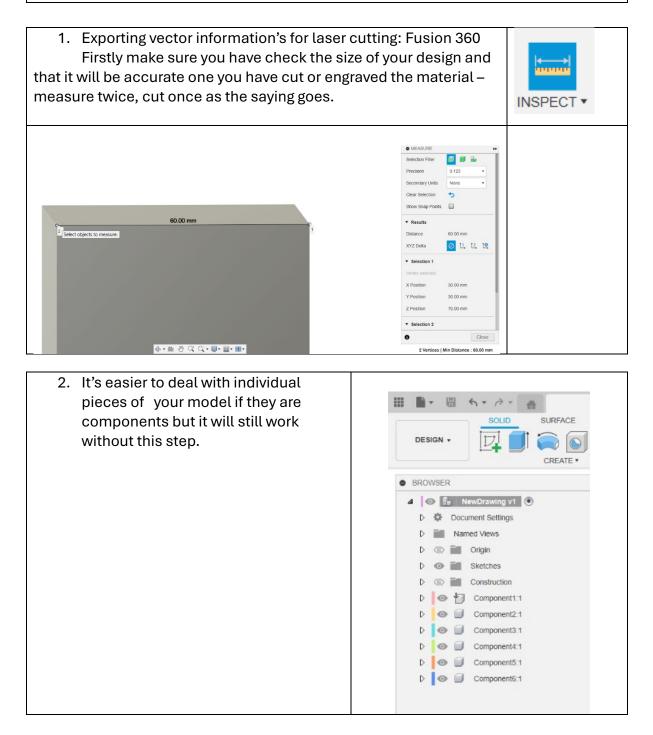

- 6. Select 1:1 as we want to work at true scale however if you wanted to make a smaller scale version of the prototype you could select 1:2 for half scale for example.
- Select the orientation of your angle as this will reflect the side of your 3d model that you want to capture as a 2D job.