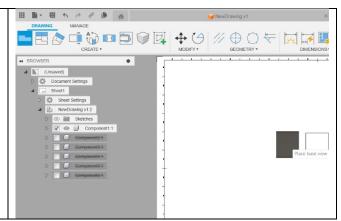

8. Place the section you have created and uncheck the components to the left of your screen that are not in use so you are only generating cut line information that is the outline of you shape. Press return/enter to accept these settings.

9. Place all the pieces for laser cutting and adjust the line colour. Remember when laying out each section of the design, we will be using up a material and to make sure nothing is being wasted try and place each section no less than 2mm apart, optimising the job.